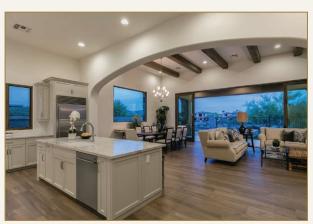

#### PROSPECTOR VILLAGE

New build in Prospector Village in the premier guard gated golf community of Superstition Mountain. Open concept design with 12'-14' ceilings in great room, 12x48 plank tile floors, custom cabinetry & hardware throughout. Seamless indoor/outdoor living space with large sliding doors, travertine pavers, fire-pit, built in BBQ and pool with water feature and more! Purchase includes golf membership initiation at Superstition Mountain Golf and Country Club.

4 Bed / 3.5 Bath | 3,113 SF | MLS 5365351 Offered at \$990,000