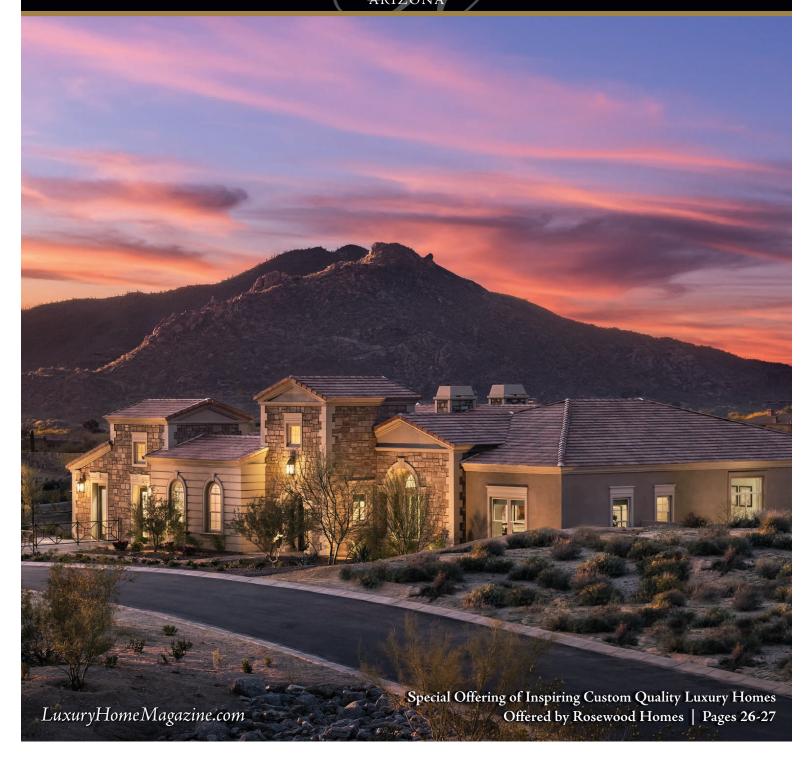

ISSUE 11.3

# LUXURY HOME

ADIZONA









### THE RANCH HOUSE

True Spanish colonial inspired design. Spacious Floorplan offers great room, 5 bedroom suites with private baths, gourmet kitchen, custom tile and wood floor accents throughout and partially remodeled in 2010. The Ranch House sits on a beautifully landscaped half acre site with mature landscaping and great outdoor living space. Purchase price includes furnishings and full golf membership initiation at Superstition Mountain Golf and Country Club.

5 Bed / 5.5 Bath | 5,423 SF | MLS 5556076 Offered at \$1,599,000







#### PROSPECTOR VILLAGE

New build in Prospector Village in the premier guard gated golf community of Superstition Mountain. Open concept design with 12'-14' ceilings in great room, 12x48 plank tile floors, custom cabinetry & hardware throughout. S