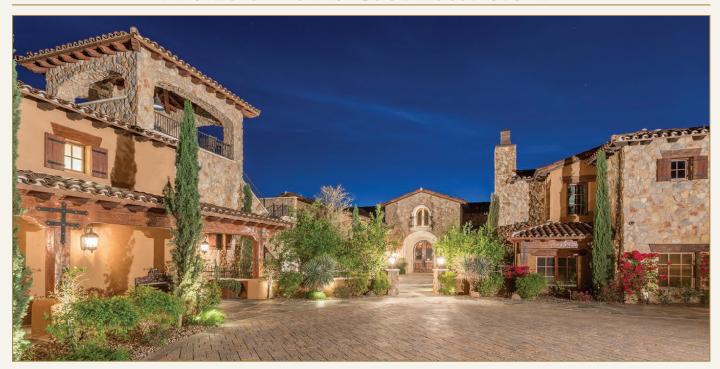

## Featured on Fox 10 "Cool House" Segment

One of the most spectacular homes in the entire valley. Featured on Fox 10 "COOL HOUSE" Segment. Located in the 24 hour private guard gated community of Superstition Mountain Golf and Country Club. This beautiful estate is set on two home sites and located on the highest hillside point in the community with 360° views for miles of the city lights, sunsets, entire Superstition Mountain Range, surrounding mountains, and lush meandering golf course fairways. Expertly designed with luxurious custom finishes and attention to detail through out. Spacious great room with electronic disappearing walls of glass which allow for seamless indoor and outdoor resort style living.

> 10 Bed / 14 Bath | 22,740 SF Includes 2,000 SF Guest House Offered at \$12,500,000

These homes are located in Superstition Mountain Golf & Country Club - a private guard gated community with 36 holes of Nicklaus Golf, magnificent clubhouse, sports club and so much more.