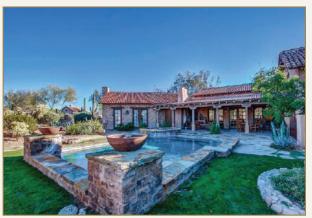

### THE RANCH HOUSE

True Spanish colonial inspired design. Spacious Floorplan offers great room, 5 bedroom suites with private baths, gourmet kitchen, custom tile and wood floor accents throughout and partially remodeled in 2010. The Ranch House sits on a beautifully landscaped half acre site with mature landscaping and great outdoor living space. Purchase price includes furnishings and full golf membership initiation at Superstition Mountain Golf and Country Club.

5 Bed / 5.5 Bath | 5,423 SF | MLS 5556076 Offered at \$1,599,000